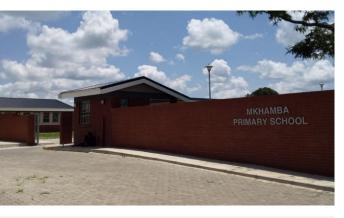

#### General Contracting:

General renovations to Mkhamba Primary School at Ladysmith. Project included painting, roof repairs, ceiling and glazing.