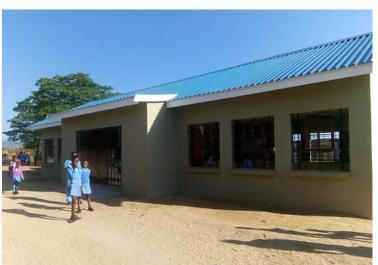

#### **Design Built:**

Design and construction of two Grade R classes totaling 147,24 square meters for Sifunindlela Primary School at Kabokweni.