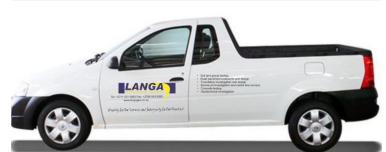

#### Langa Geotechnical Services:

Mlilo Designs designed vehicle branding for our client Langa Geotechnical Services. Their logo as the focal point also allows their vehicles to increase their brand awareness...